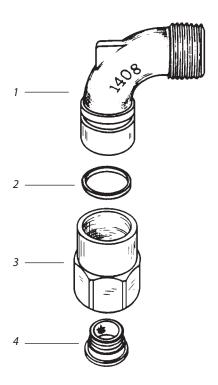

| Ref. | Part Description | SH-0     | BSP SH-0 | SH-1     | SH-2     | BSP SH-2 | SH-3     |
|------|------------------|----------|----------|----------|----------|----------|----------|
| 1    | Elbow            | (200449) | (201570) | (200449) | (200454) | (201572) | (200454) |
| 2    | O-Ring           | 200451   | 200451   | 200451   | 200456   | 200456   | 200456   |
| 3    | Sleeve           | (200783) | (202129) | (200785) | (200787) | (201571) | (200786) |
| 4    | Screw            | (200784) | (200784) | (200784) | (200788) | (200788) | (200788) |

Note: Part numbers enclosed in brackets ( ) are not available individually, but may be sold in assemblies or kits.

| Ρ | ag' | е |
|---|-----|---|
| 1 | of  | 1 |